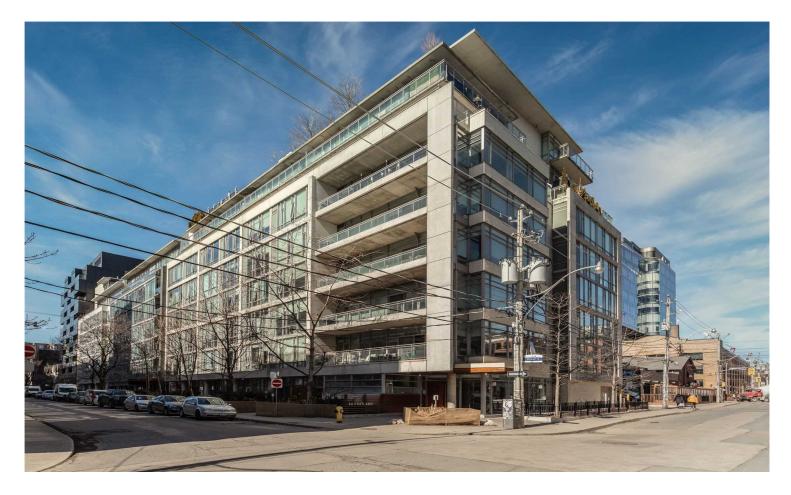

# **Property Images**

| 66 Portland St, Toronto ,<br>Ontario      | Property Type | Listing<br>Type | Listing ID |
|-------------------------------------------|---------------|-----------------|------------|
|                                           | CondoProperty | Sale            | C5152868   |
| Royal Lepage/j & D Division,<br>Brokerage | Area          | Beds            | Baths<br>0 |

# **Property Description**

Prime Parking Spot Available At 66 Portland Street. Parking Is Conveniently Located Right Across From Elevator. Purchaser Must Be Owner In 66 Portland Street In Order To Be Able To Purchase. Known As Spot #18, Legally #13.